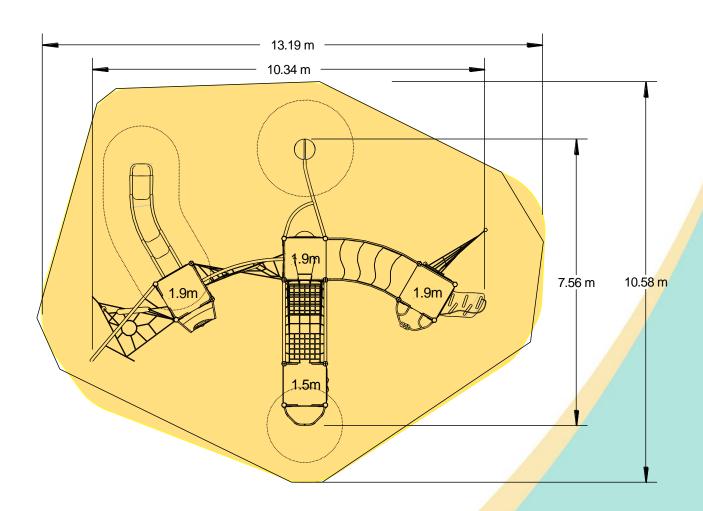

| Technical Information                                       |                        |                              |
|-------------------------------------------------------------|------------------------|------------------------------|
| <b>Equipment Dimensions</b>                                 |                        |                              |
| Length / Width / Height                                     | 10.5m x 7.6m x 3.8m    |                              |
| Surfacing and Area Required                                 |                        |                              |
| Recommended Minimum Space L/W/H                             | 14.4m x 11.4m x 5.0m   |                              |
| Max Gradient of Ground                                      | 1 in 50                |                              |
| Free Height of Fall                                         | 1.9m                   |                              |
| Impact Area                                                 | 105.02m <sup>2</sup>   |                              |
| Synthetic Area (i.e. EPDM / Wetpour / Synthetic Grass etc.) | 102.60m <sup>2</sup>   |                              |
| Loosefill at 250mm<br>(i.e. Bark / Cushionfall / Sand)      | 31m³                   |                              |
| 1m x 1m Grassmats                                           | 123m <sup>2</sup>      |                              |
| Installation Information                                    | Steel Ground Fixed     | Surface Fixed (if different) |
| Installation Time                                           | 2 Person(s) 23 Hour(s) |                              |
| Overall Weight                                              | 1629kg                 |                              |
| Heaviest Part                                               | 40kg                   |                              |
| Largest Part                                                | 2.4m x 0.9m x 0.6m     |                              |
| Longest Part                                                | 3.7m                   |                              |
| Concrete Required                                           | 1.9m³                  |                              |
| Certified to EN 1176                                        |                        |                              |