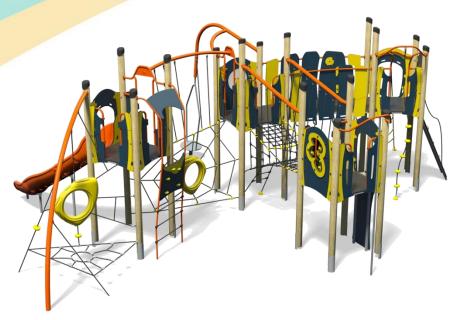

#### A junior tower system comprising of:

- Square Tower (1.5m)
- 3 x Square Tower (1.9m)
- Slide (1.9m)
- Inverted Climber (1.9m)
- Climbing Wall (1.5m)
- Rope Ramp (1.9m)
- Rope Climb (1.9m)
- Twisted Scramble Net (1.9m)
- Curved Bridge

- Inclined Net Pit
- Rope Weaver
- Spinner
- Hammock Rope
- Spiders Web
- Trapeze Handles
- Bubble Play Panel
- Ball Blast Play Panel