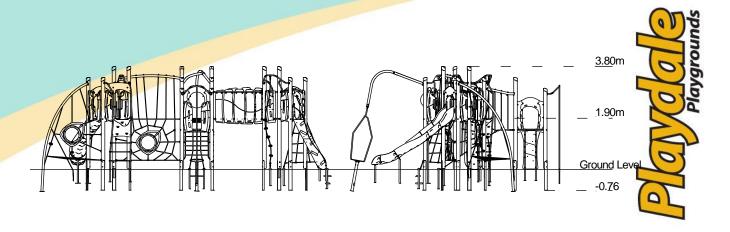

| Technical Information                                       |                        |                              |
|-------------------------------------------------------------|------------------------|------------------------------|
| <b>Equipment Dimensions</b>                                 |                        |                              |
| Length / Width / Height                                     | 10.5m x 7.6m x 3.8m    |                              |
| Surfacing and Area Required                                 |                        |                              |
| Recommended Minimum Space L/W/H                             | 14.4m x 11.4m x 5.0m   |                              |
| Max Gradient of Ground                                      | 1 in 50                |                              |
| Free Height of Fall                                         | 1.9m                   |                              |
| Impact Area                                                 | 105.02m <sup>2</sup>   |                              |
| Synthetic Area (i.e. EPDM / Wetpour / Synthetic Grass etc.) | 102.60m <sup>2</sup>   |                              |
| Loosefill at 250mm<br>(i.e. Bark / Cushionfall / Sand)      | 31m³                   |                              |
| 1m x 1m Grassmats                                           | 123m <sup>2</sup>      |                              |
| Installation Information                                    | Steel Ground Fixed     | Surface Fixed (if different) |
| Installation Time                                           | 2 Person(s) 23 Hour(s) |                              |
| Overall Weight                                              | 1629kg                 |                              |
| Heaviest Part                                               | 40kg                   |                              |
| Largest Part                                                | 2.4m x 0.9m x 0.6m     |                              |
| Longest Part                                                | 3.7m                   |                              |
| Concrete Required                                           | 1.9m³                  |                              |
| Certified to EN 1176                                        |                        |                              |